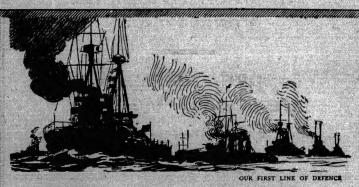

# Attack by Land and Sea at Dardanelles

# DIFFICULT TASK AT DARDANELLES

Expectations Raised by Early Operations of Fleets Were Too Great—Co-operation of Strong Army Necessary.

# EVENT OVERSHADOWS DARDANELLES ATTACK

in Landing Troops on the Gallipoli Peninsula—Attack From Sea, Land and Air.